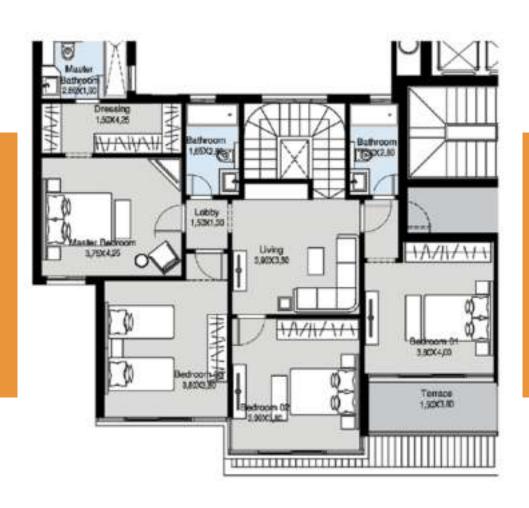

#### AREA 451 (A) M<sup>2</sup>

| SPACE NAME                                                                              | AREA                                                                                                                 |
|-----------------------------------------------------------------------------------------|----------------------------------------------------------------------------------------------------------------------|
| TERRACE                                                                                 | 1.70 X 3.80                                                                                                          |
| BEDROOM 01                                                                              | 3.80 X 4.00                                                                                                          |
| LOBBY 1                                                                                 | 1.80 X 1.05                                                                                                          |
| BATHROOM                                                                                | 1.50 X 2.80                                                                                                          |
| LIVING ROOM                                                                             | 3.90 X 3.50                                                                                                          |
| BEDROOM 02                                                                              | 3.90 X 4.00                                                                                                          |
| BEDROOM 03                                                                              | 3.80 X 4.15                                                                                                          |
| LOBBY 3                                                                                 | 1.20 X 0.95                                                                                                          |
| LOBBY 2                                                                                 | 1.50 X 1.30                                                                                                          |
| BATHROOM                                                                                | 1.65 X 2.80                                                                                                          |
| MASTER BEDROOM                                                                          | 3.75 X 4.25                                                                                                          |
| DRESSING ROOM                                                                           | 1.50 X 4.25                                                                                                          |
| MASTER BATHROOM                                                                         | 1.90 X 2.60                                                                                                          |
| LIVING ROOM BEDROOM 02 BEDROOM 03 LOBBY 3 LOBBY 2 BATHROOM MASTER BEDROOM DRESSING ROOM | 3.90 X 3.50<br>3.90 X 4.00<br>3.80 X 4.15<br>1.20 X 0.95<br>1.50 X 1.30<br>1.65 X 2.80<br>3.75 X 4.25<br>1.50 X 4.25 |