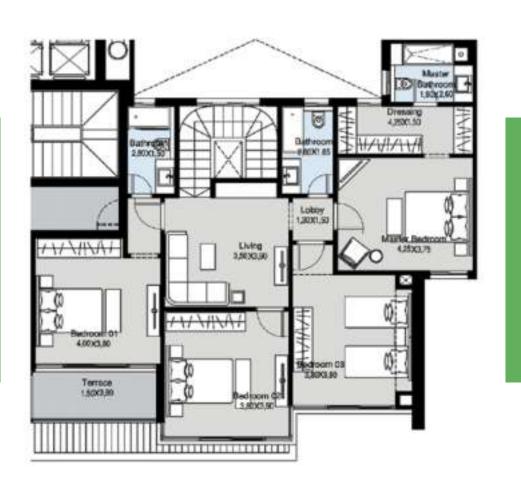

#### AREA 368 (A) M<sup>2</sup>

| SPACE NAME      | AREA        |
|-----------------|-------------|
| TERRACE         | 1.50 X 3.80 |
| BEDROOM 01      | 3.80 X 4.00 |
| BATHROOM        | 1.50 X 2.80 |
| BATHROOM        | 1.65 X 2.80 |
| LIVING ROOM     | 3.90 X 3.50 |
| LOBBY           | 1.50 X 1.30 |
| MASTER BEDROOM  | 3.75 X 4.25 |
| DRESSING ROOM   | 1.50 X 4.25 |
| MASTER BATHROOM | 1.90 X 2.60 |
| BEDROOM 02      | 3.90 X 3.80 |
| BEDROOM 03      | 3.80 X 3.80 |
| BLDKOOW 03      | 3.00 X 3.00 |