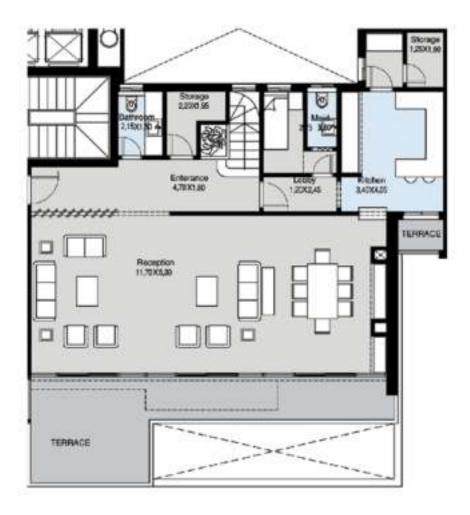

#### AREA 368 (B) M<sup>2</sup>

| SPACE NAME     | AREA         |
|----------------|--------------|
| ENTRANCE       | 4.70 X 1.80  |
| RECEPTION      | 11.70 X 5.30 |
| TERRACE        | 1.55 X 1.05  |
| GUEST BATHROOM | 2.15 X 1.50  |
| STORAGE        | 2.20 X 1.95  |
| MAIDS ROOM     | 2.60 X 2.50  |
| LOBBY          | 1.20 X 2.45  |
| KITCHEN        | 3.40 X 4.05  |
| STORAGE        | 1.25 X 1.90  |
| TERRACE        | 11.80 X 1.85 |
|                | 3.40 X 3.80  |