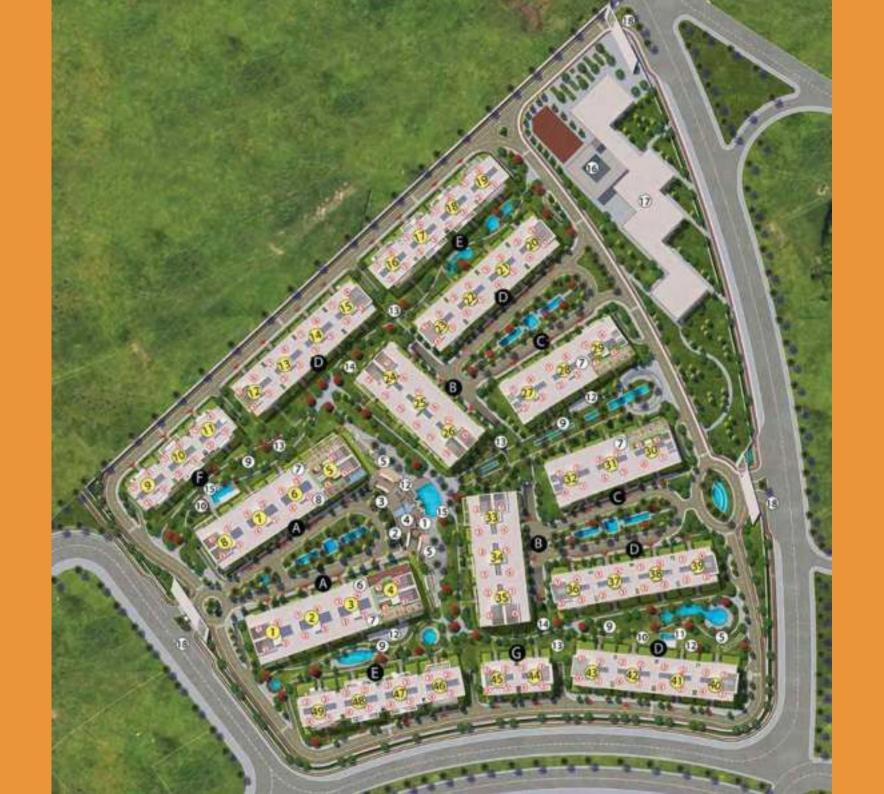

# Outdoor Cinema

Some things are most definitely better outdoors..

A romantic movie under the stars or comedy time with the family, end up your day in a unique way in our outdoor cinema.

- 1 Clubhouse
- 2 Central Kitchen
- 3 Central Service Area
- 4 Indoor Swimming pool
- 5 Amphitheatre
- 6 Rooftop Gym
- 7 Rooftop Garden
- 8 Rooftop Pool
- 9 Relaxation Area
- 10 Gym
- 11 Kids Swimming Pool
- 12 Reading Area
- 13 Barbecue Area
- 14 Yoga Area
- 15 Swimming Pool
- 16 Mosque
- 17 Commercial
- 18 Entrance Gate