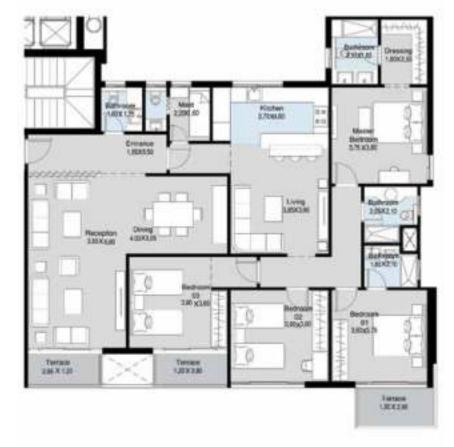

#### AREA 255 M<sup>2</sup>

| SPACE NAME      | AREA        |
|-----------------|-------------|
| ENTRANCE        | 1.55 X 5.50 |
| RECEPTION       | 3.90 X 6.80 |
| DINING          | 4.00 X 3.05 |
| TERRACE         | 2.95 X 1.20 |
| TERRACE         | 1.20 X 2.80 |
| BEDROOM 01      | 3.60 X 3.75 |
| BEDROOM 02      | 3.60 X 3.90 |
| BEDROOM 03      | 3.60 X 3.90 |
| TERRACE         | 1.50 X 2.95 |
| BATHROOM        | 2.05 X 2.10 |
| BATHROOM        | 1.80 X 2.10 |
| MASTER BEDROOM  | 3.75 X 3.80 |
| MASTER BATHROOM | 2.55 X 1.80 |
| DRESSING ROOM   | 1.80 X 2.55 |
| KITCHEN         | 4.60 X 2.70 |
| MAIDS ROOM      | 2.20 X 1.60 |
| GUEST BATHROOM  | 1.60 X 1.75 |
| LIVING ROOM     | 3.85 X 3.90 |
|                 |             |