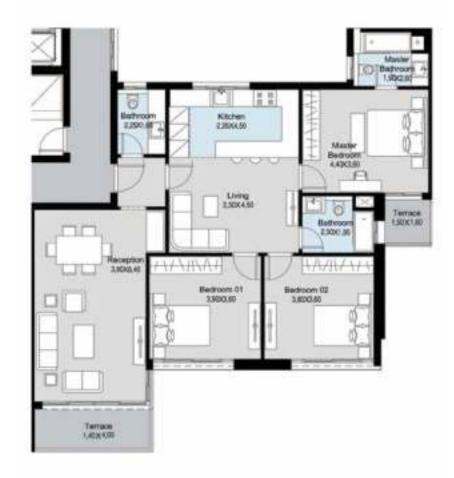

#### **AREA 178 M**<sup>2</sup>

| SPACE NAME      | AREA        |
|-----------------|-------------|
| RECEPTION       | 3.90 X 6.40 |
| TERRACE         | 1.40 X 4.00 |
| BEDROOM 01      | 3.90 X 3.60 |
| BEDROOM 02      | 3.80 X 3.60 |
| LIVING ROOM     | 3.30 X 4.50 |
| BATHROOM        | 2.50 X 1.90 |
| TERRACE         | 1.50 X 1.60 |
| MASTER BEDROOM  | 4.40 X 3.60 |
| MASTER BATHROOM | 1.90 X 2.60 |
| KITCHEN         | 2.35 X 4.50 |
| GUEST BATHROOM  | 2.25 X 1.65 |