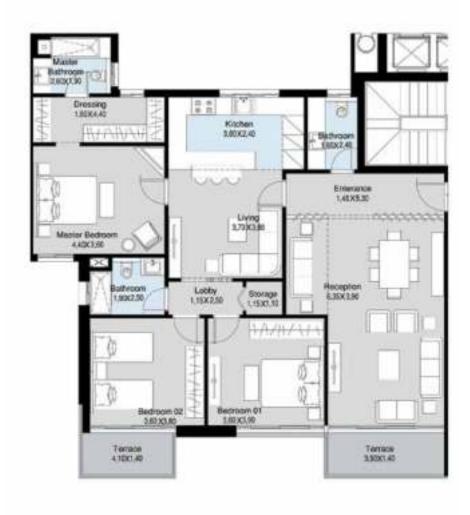

#### **AREA 197 M**<sup>2</sup>

| SPACE NAME      | AREA        |
|-----------------|-------------|
| ENTRANCE        | 1.55 X 2.40 |
| RECEPTION       | 3.90 X 6.35 |
| TERRACE         | 3.90 X 1.30 |
| BEDROOM 01      | 3.90 X 3.60 |
| BEDROOM 02      | 3.80 X 3.60 |
| TERRACE         | 3.00 X 1.30 |
| BATHROOM        | 1.95 X 2.50 |
| LOBBY           | 1.10 X 2.55 |
| STORAGE         | 1.15 X 1.10 |
| MASTER BEDROOM  | 3.60 X 4.40 |
| MASTER BATHROOM | 2.60 X 1.90 |
| DRESSING ROOM   | 1.50 X 4.40 |
| KITCHEN         | 3.80 X 2.40 |
| GUEST BATHROOM  | 1.65 X 2.40 |
| LIVING ROOM     | 3.70 X 3.80 |
|                 |             |