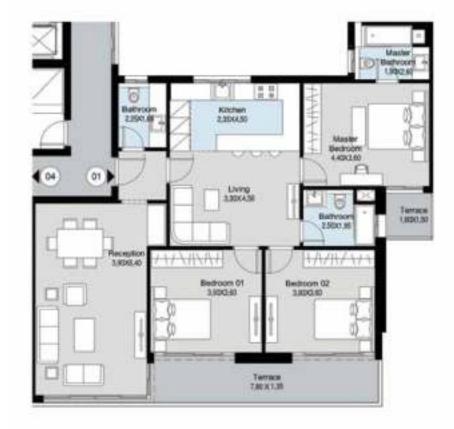

#### AREA 187 M<sup>2</sup>

| SPACE NAME      | AREA        |
|-----------------|-------------|
| RECEPTION       | 3.90 X 6.40 |
| TERRACE         | 7.80 X 1.35 |
| BEDROOM 01      | 3.90 X 3.60 |
| BEDROOM 02      | 3.80 X 3.60 |
| LIVING ROOM     | 4.50 X 3.30 |
| BATHROOM        | 1.95 X 2.50 |
| TERRACE         | 1.80 X 1.50 |
| MASTER BEDROOM  | 3.60 X 4.40 |
| MASTER BATHROOM | 2.60 X 1.90 |
| KITCHEN         | 4.50 X 2.35 |
| GUEST BATHROOM  | 1.65 X 2.25 |