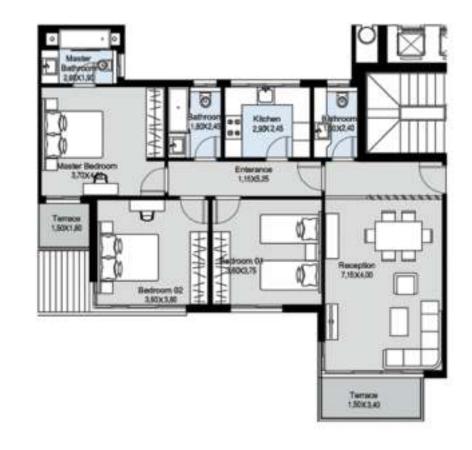

#### AREA 154 M<sup>2</sup>

| SPACE NAME      | AREA        |
|-----------------|-------------|
| RECEPTION       | 7.15 X 4    |
| TERRACE         | 1.50 X 3.40 |
| GUEST BATHROOM  | 1.50 X 2.40 |
| KITCHEN         | 2.90 X 2.45 |
| BATHROOM        | 1.80 X 2.40 |
| MASTER BEDROOM  | 2.60 X 1.90 |
| MASTER BATHROOM | 3.70 X 4.20 |
| TERRACE         | 1.50 X 1.80 |
| BEDROOM 02      | 3.60 X 3.80 |
| BEDROOM 01      | 3.60 X 3.75 |
| CORRIDOR        | 1.15 X 5.25 |