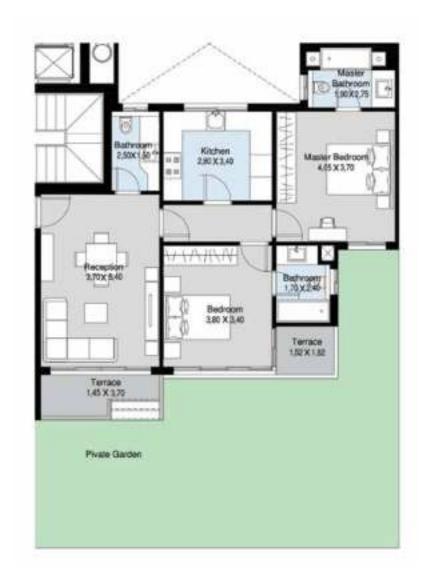

#### AREA 131 M<sup>2</sup>

| SPACE NAME      | AREA        |
|-----------------|-------------|
| RECEPTION       | 3.70 X 5.40 |
| TERRACE         | 1.45 X 3.70 |
| GUEST BATHROOM  | 2.50 X 1.50 |
| KITCHEN         | 2.80 X 3.40 |
| MASTER BEDROOM  | 4.05 X 3.70 |
| MASTER BATHROOM | 1.90 X 2.75 |
| TERRACE         | 1.50 X 1.80 |
| BEDROOM         | 3.80 X 3.40 |
| BATHROOM        | 1.70 X 2.45 |
|                 |             |