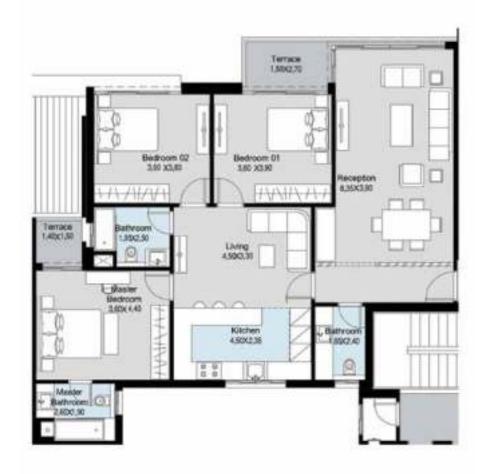

#### AREA 182 M<sup>2</sup>

| SPACE NAME      | AREA        |
|-----------------|-------------|
| RECEPTION       | 8.35 X 3.90 |
| TERRACE         | 1.50 X 2.70 |
| BEDROOM 01      | 3.60 X 3.90 |
| BEDROOM 02      | 3.60 X 3.80 |
| LIVING ROOM     | 4.50 X 3.30 |
| BATHROOM        | 1.95 X 2.50 |
| TERRACE         | 1.40 X 1.50 |
| MASTER BEDROOM  | 3.60 X 4.40 |
| MASTER BATHROOM | 2.60 X 1.90 |
| KITCHEN         | 4.50 X 2.35 |
| GUEST BATHROOM  | 1.65 X 2.40 |