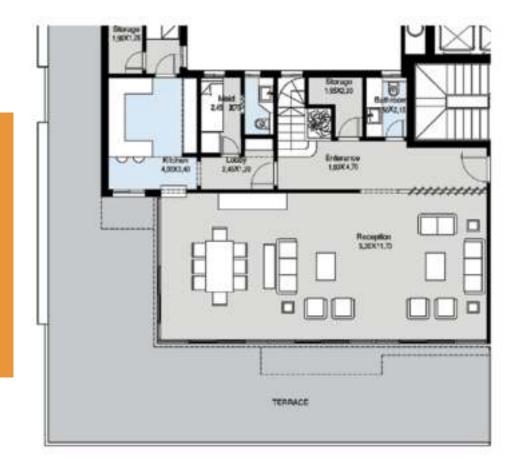

#### AREA 451 (B) M<sup>2</sup>

| SPACE NAME     | AREA         |
|----------------|--------------|
| ENTRANCE       | 1.80 X 4.70  |
| RECEPTION      | 5.30 X 11.70 |
| GUEST BATHROOM | 1.50 X 2.15  |
| STORAGE 1      | 1.95 X 2.20  |
| MAID ROOM      | 2.45 X 2.75  |
| LOBBY          | 2.45 X 1.20  |
| KITCHEN        | 4.05 X 3.40  |
| STORAGE 2      | 1.90 X 1.25  |
| STORAGE 3      | 1.90 X 1.25  |
| TERRACE        | 15.90 X 3.45 |
|                | 3.85 X 5.45  |
|                | 1.95 X 6.30  |