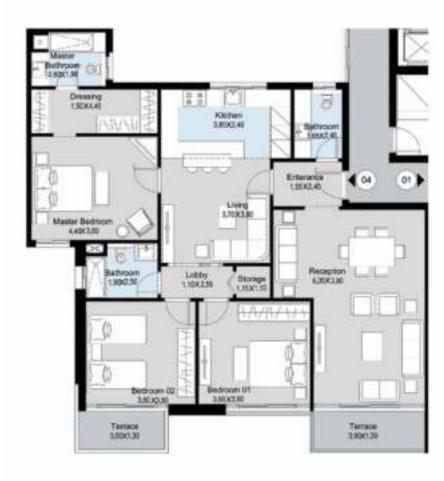

#### AREA 206 M<sup>2</sup>

| SPACE NAME      | AREA        |
|-----------------|-------------|
| ENTRANCE        | 1.45 X 5.30 |
| RECEPTION       | 3.90 X 6.35 |
| TERRACE         | 3.90 X 1.40 |
| BEDROOM 01      | 3.90 X 3.60 |
| BEDROOM 02      | 3.80 X 3.60 |
| TERRACE         | 4.10 X 1.40 |
| BATHROOM        | 1.90 X 2.50 |
| LOBBY           | 1.15 X 2.50 |
| STORAGE         | 1.15 X 1.10 |
| MASTER BEDROOM  | 3.60 X 4.40 |
| MASTER BATHROOM | 2.60 X 1.90 |
| DRESSING ROOM   | 1.50 X 4.40 |
| KITCHEN         | 3.80 X 2.40 |
| GUEST BATHROOM  | 1.65 X 2.40 |
| LIVING ROOM     | 3.70 X 3.80 |
|                 |             |