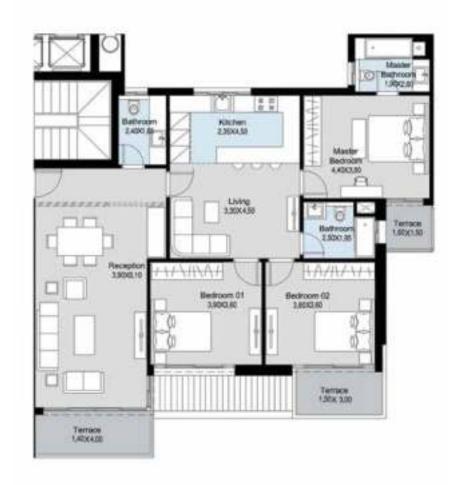

#### **AREA 178 M**<sup>2</sup>

| SPACE NAME      | AREA        |
|-----------------|-------------|
| RECEPTION       | 3.90 X 6.40 |
| TERRACE         | 1.40 X 4.00 |
| BEDROOM 01      | 3.90 X 3.60 |
| BEDROOM 02      | 3.80 X 3.60 |
| LIVING ROOM     | 3.30 X 4.50 |
| BATHROOM        | 2.50 X 1.90 |
| TERRACE         | 1.50 X 1.60 |
| MASTER BEDROOM  | 4.40 X 3.60 |
| MASTER BATHROOM | 1.90 X 2.60 |
| KITCHEN         | 2.35 X 4.50 |
| GUEST BATHROOM  | 2.25 X 1.65 |