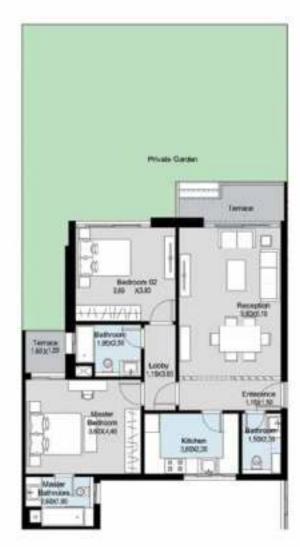

#### AREA 136 M<sup>2</sup>

| SPACE NAME      | AREA        |
|-----------------|-------------|
| ENTRANCE        | 1.15 X 1.50 |
| RECEPTION       | 3.90 X 6.10 |
| TERRACE         | 3.90 X 1.40 |
| BEDROOM         | 3.60 X 3.80 |
| BATHROOM        | 1.90 X 2.50 |
| LOBBY           | 1.15 X 3.60 |
| MASTER BEDROOM  | 3.60 X 4.40 |
| MASTER BATHROOM | 2.60 X 1.90 |
| TERRACE         | 1.60 X 1.50 |
| KITCHEN         | 3.60 X 2.30 |
| GUEST BATHROOM  | 1.50 X 2.30 |